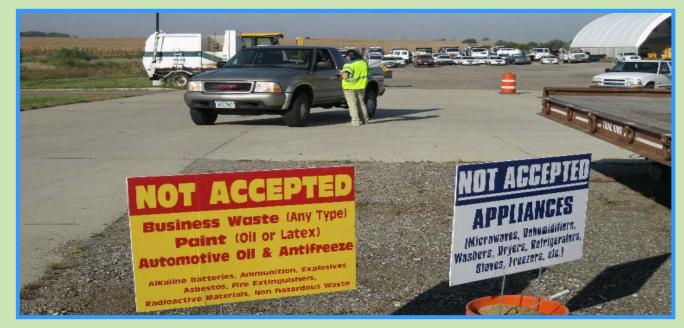

#### **Issues We Face:**

- Contamination has become an increasing problem at the drop off sites. Sites require daily cleanup of illicit items. Some of the sites are located on private property which could possibly be jeopardized if not kept clean.
- Yishful Recycling When residents are trying to recycle items they believe to be recyclable but are not accepted in the City's recycling program. For example, garden hose, television antennas, porcelain items unclean household recyclables.

#### Other Issues

- Declining revenues of recycling commodities and volatile markets
- Processing becoming increasingly expensive
- Lack of local sort facilities