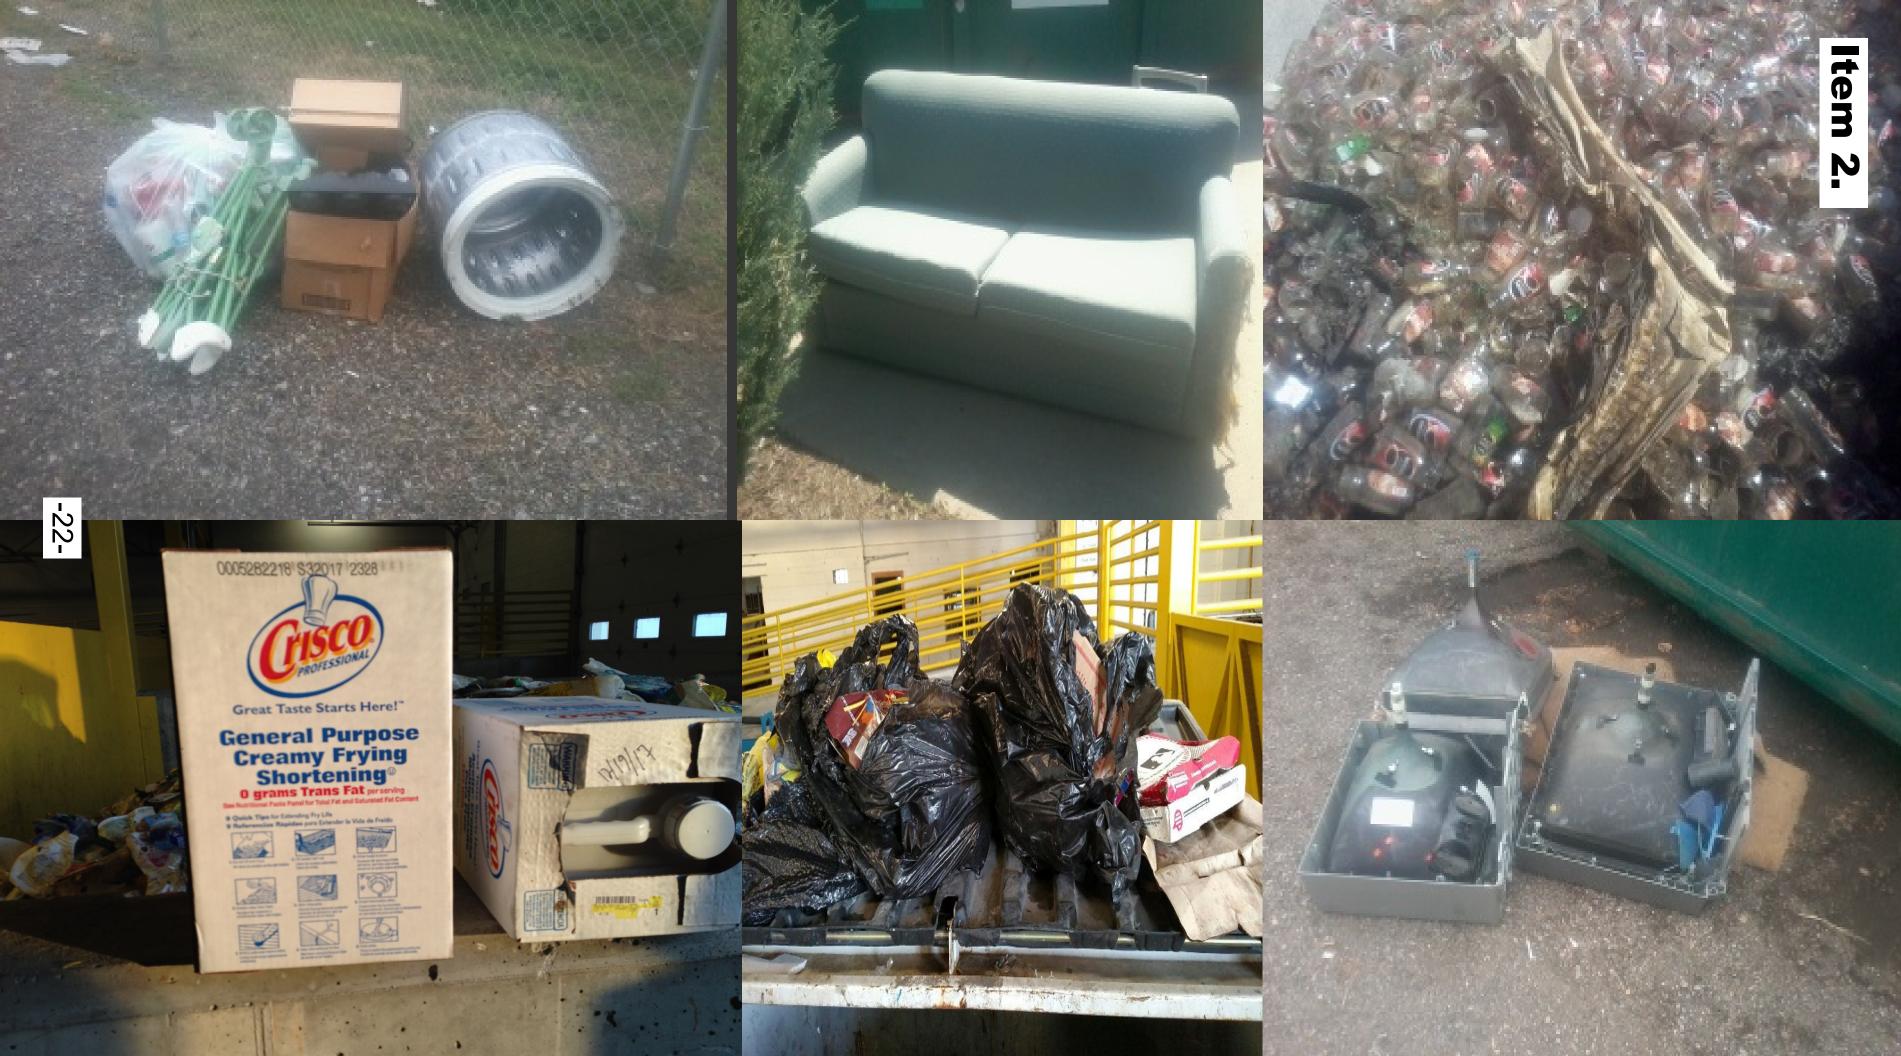

## Household Recycling

- Destination based drop sites Six drop-off
  locations around the City
- Material Recovery Facility (MRF)

Quality Control

## Mill Grade Bales

## **Direct Market to Mills**

#### Cardboard/N bales >