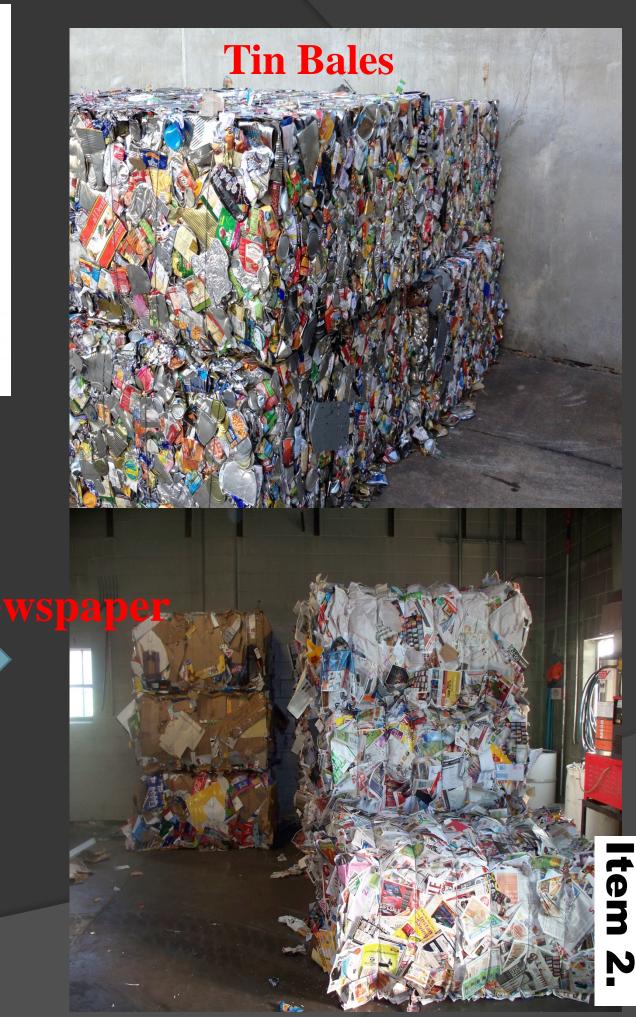

Municipal Operations** and Programs Department

င်္ပ

## **Public Works/Parks Division Refuse Section**





-6-

# Recycling Operations





**Household Recycling Methods** 

## **Drop off Site Recycling**

## **Curbside Sort**

## **Single Stream Recycling**



-7-





#### **Environmental Impact of Curbside Recyclables Collection**

"Considerations should be given not only to landfill reduction, but holistically to the environment"

**Fossil fuel consumption Noise pollution** Air pollution **Equipment Maintenance Quality of recyclables** 

ф





## Household Recycling

- Destination based drop sites Six drop-off
  locations around the City
- Material Recovery Facility (MRF)





Quality Control

## Mill Grade Bales









## **Direct Market to Mills**





#### Cardboard/N bales >



### **Exploring New Markets to Recycle**









## **Shingle Recycling**

Decreasing waste stream by recycling construction and demolition waste –

-13



Recycled Shingles goes into making new asphalt roads





Recycling items such as Appliances, Glass, Electronic Waste, Re-Chargeable Batteries, Scrap Metal, and Tires further reduce the waste stream







## **MSW Diversion FY17**

## Total MSW = 16,633.49 tons

- Household recyclables 2,024.42 tons
- Styrofoam 8.60 tons
- Asphalt shingles 395.47tons
- Scrap steel 377.44 tons
- Appliances 165.63 tons
- Glass 579.76 tons
- **Tires 34.61 tons**
- Electronics 67.11 tons
- **Overall Diversion 3,064.82 tons or 18.42%**



## CF Recycling Options

- Household Recyclables fibers, tin, glass, plastics
- Redeemable Containers \$39,906.00 col