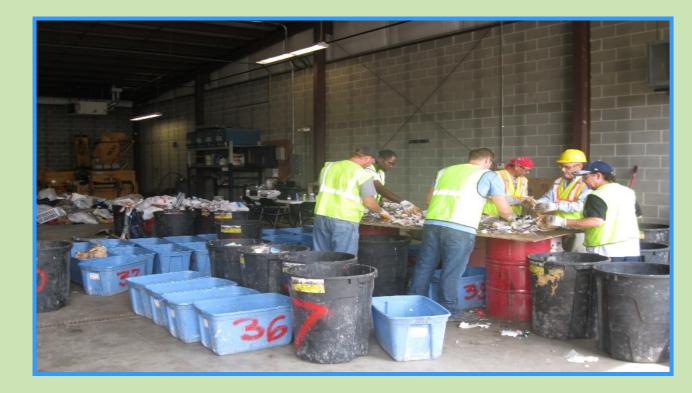

## Household Recycling

- Destination based drop sites Six drop-off
  locations around the City
- Material Recovery Facility (MRF)

Quality Control