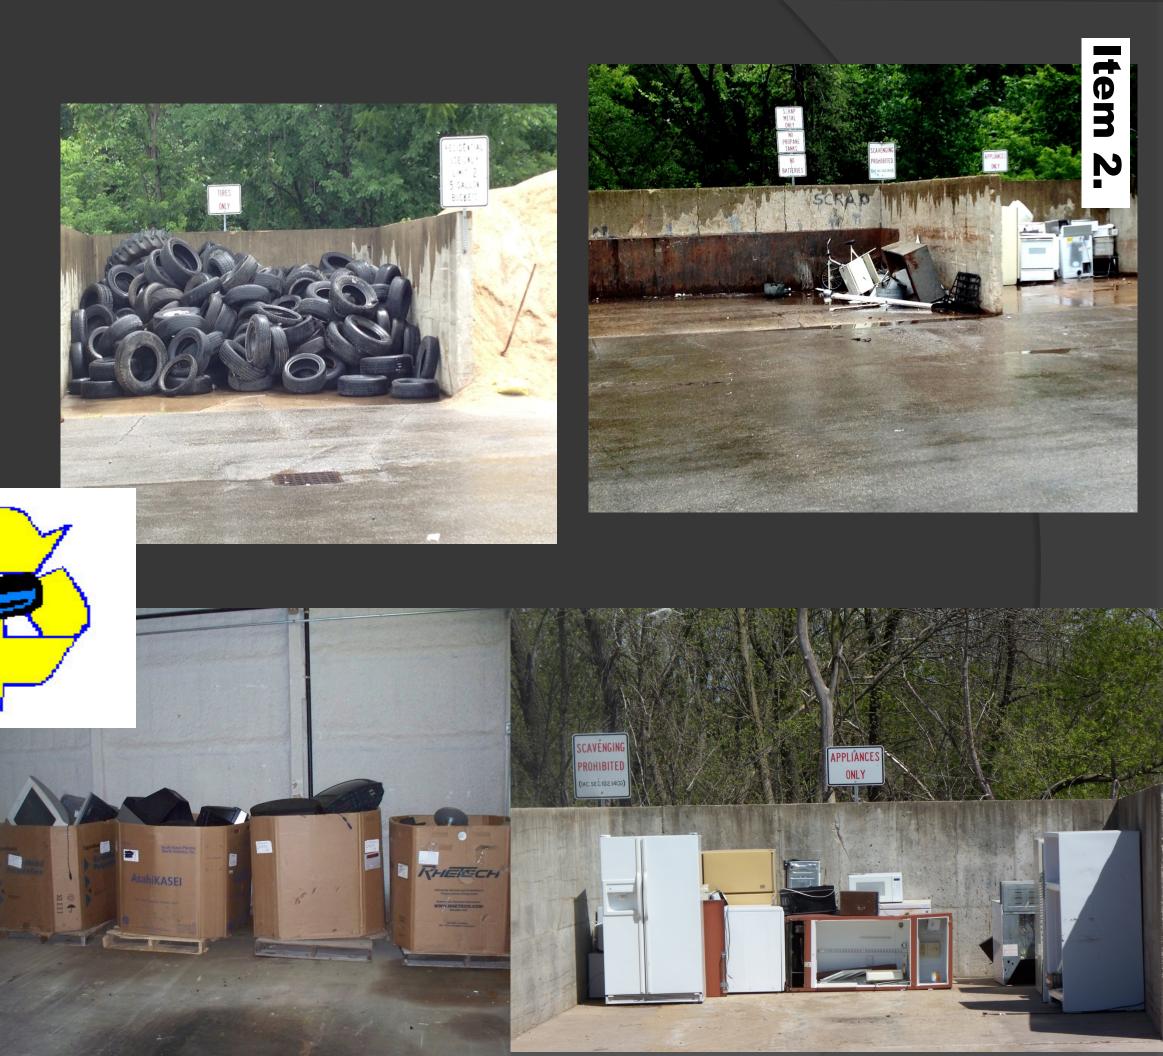

## **Shingle Recycling**

Decreasing waste stream by recycling construction and demolition waste –

-13

Recycled Shingles goes into making new asphalt roads

Recycling items such as Appliances, Glass, Electronic Waste, Re-Chargeable Batteries, Scrap Metal, and Tires further reduce the waste stream

## CF Recycling Options

- Household Recyclables fibers, tin, glass, plastics
- Redeemable Containers \$39,906.00 collected FY09-FY17
- Styrofoam
- Asphalt Shingles 2,841.71 tons diverted from landfill since 2014
- Scrap Metal Appliances
- Tires
- Electronics Rechargeable Batteries
- **Used Motor Oil**
- Waste Vegetable Oil