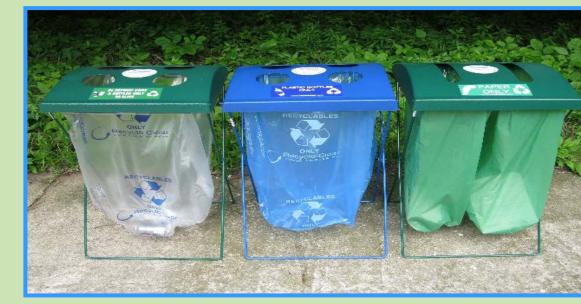

# Recycling Operations

**Household Recycling Methods** 

## **Drop off Site Recycling**

## **Curbside Sort**

## **Single Stream Recycling**

-7-