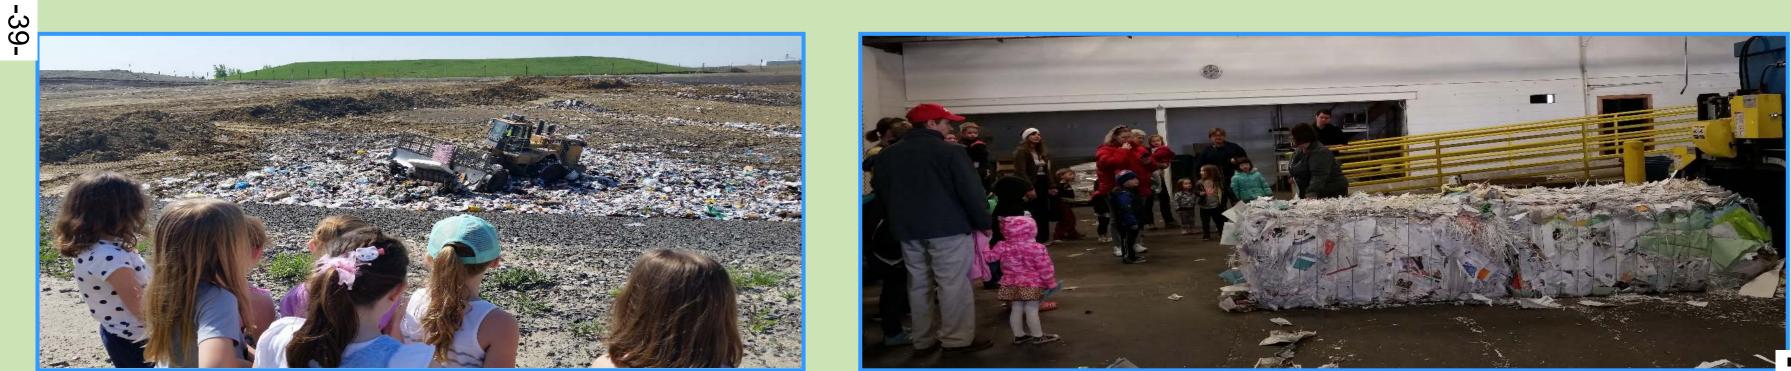

# The landfill receives 200-300 garbage trucks daily!

Item N

# Garbage Research

# What's in our garbage today?

Iowa Statewide Waste Characterization Study

| Top 5 Categories of MSW |                                          |                                                                                              |  |  |  |  |  |  |
|-------------------------|------------------------------------------|----------------------------------------------------------------------------------------------|--|--|--|--|--|--|
| 2005                    | 2011                                     | 2017                                                                                         |  |  |  |  |  |  |
| 33.0%                   | 25.2%                                    | 25.5%                                                                                        |  |  |  |  |  |  |
| 14.9%                   | 16.7%                                    | 18.3%                                                                                        |  |  |  |  |  |  |
| 10.6%                   | 13.3%                                    | *20.0%                                                                                       |  |  |  |  |  |  |
| 13.5%                   | 13.5%                                    | 5.4%                                                                                         |  |  |  |  |  |  |
| 72.0%                   | 68.7%                                    | 69.2%                                                                                        |  |  |  |  |  |  |
|                         | 2005<br>33.0%<br>14.9%<br>10.6%<br>13.5% | 2005    2011      33.0%    25.2%      14.9%    16.7%      10.6%    13.3%      13.5%    13.5% |  |  |  |  |  |  |