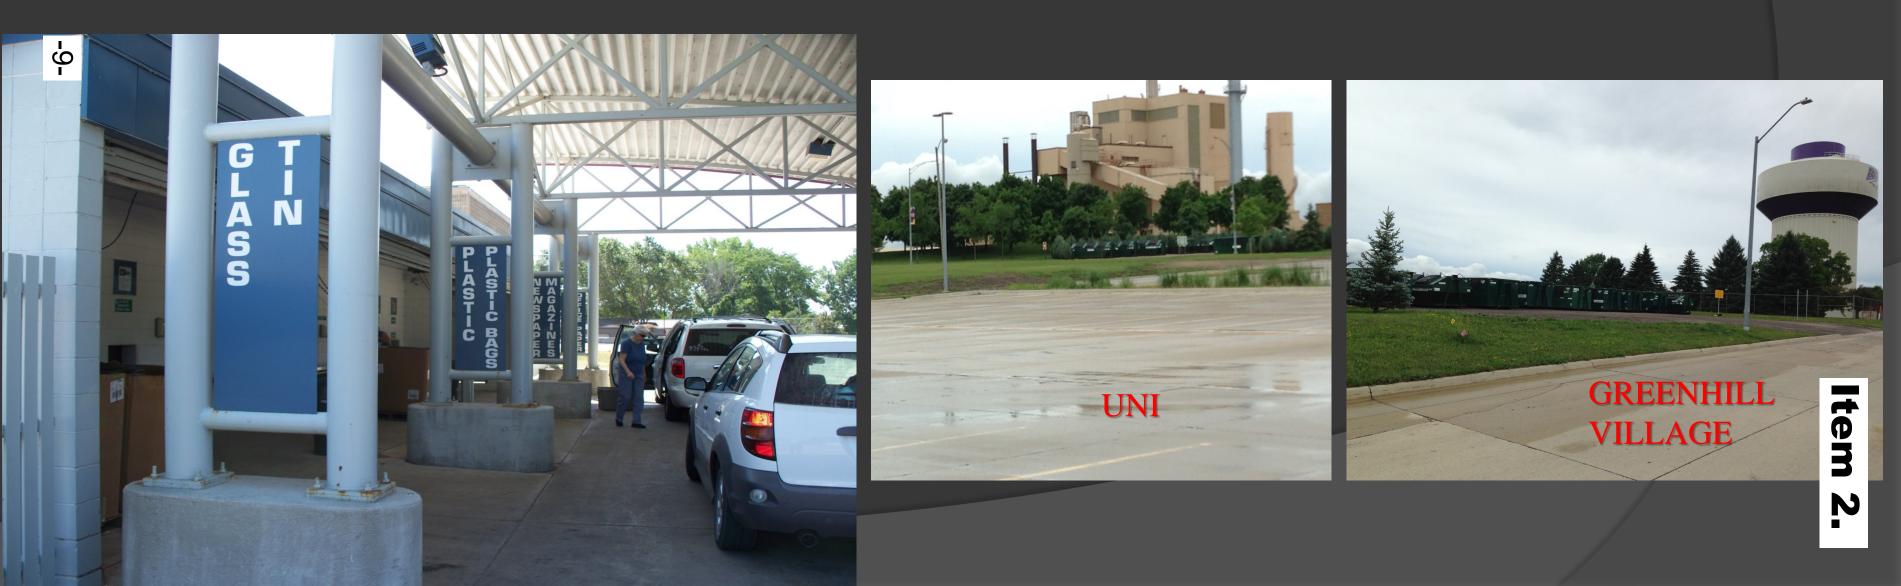

## Household Recycling

- Destination based drop sites Six drop-off
  locations around the City
- Material Recovery Facility (MRF)

Quality Control