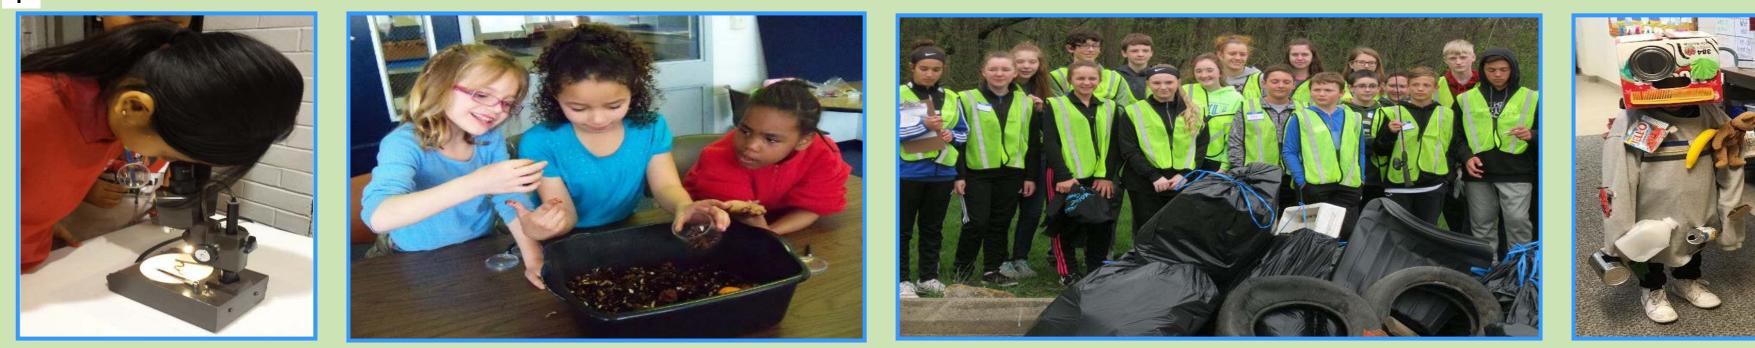

# Waste Trac Education Team

- The Waste Trac Education Team provides educational outreach to Black Hawk County residents including:
- Answering questions via the hotline 266-TRAC (8722)
  - Newsletters/Brochures
  - Managing the Commission's website (*WasteTrac.org*)
  - Facebook, Pinterest, and YouTube: "Waste Trac Education Team"
  - Coordinate & publicize Commission sponsored (spring and fall) drop-off events & education campaigns

# outreach activities:

- To Black Hawk County schools, clubs, scouts, civic organizations, libraries, summer camps, etc.
- Topics cover recycling, composting, reusing, and more! မ္မ

In 2017, Waste Trac provided 335 programs for 6,949 participants!

## The Waste Trac Education Team also provides FREE walking tours for groups:

 At the Black Hawk County Sanitary Landfill and at the Cedar Falls Recycling Center & Transfer Station

In 2017, Waste Trac provided 335 programs for 6,949 participants!