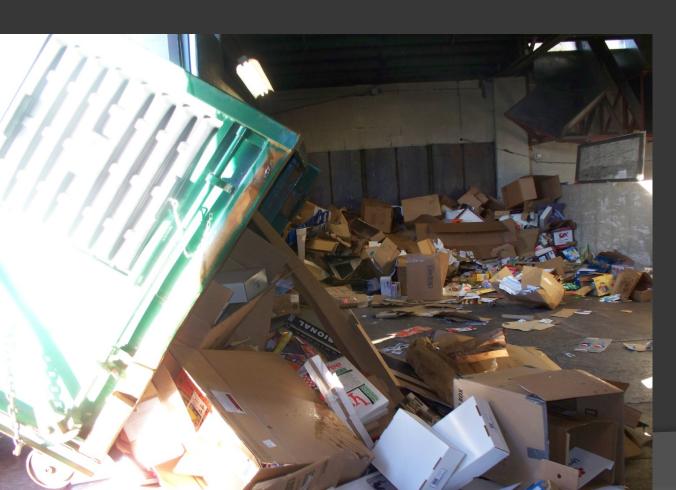

## Household Recycling

- Destination based drop sites Six drop-off
  locations around the City
- Material Recovery Facility (MRF)

Quality Control