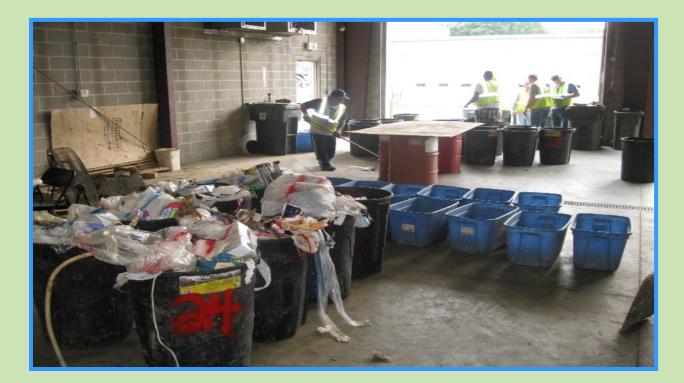

## Household Recycling

- Destination based drop sites Six drop-off
  locations around the City
- Material Recovery Facility (MRF)

Quality Control