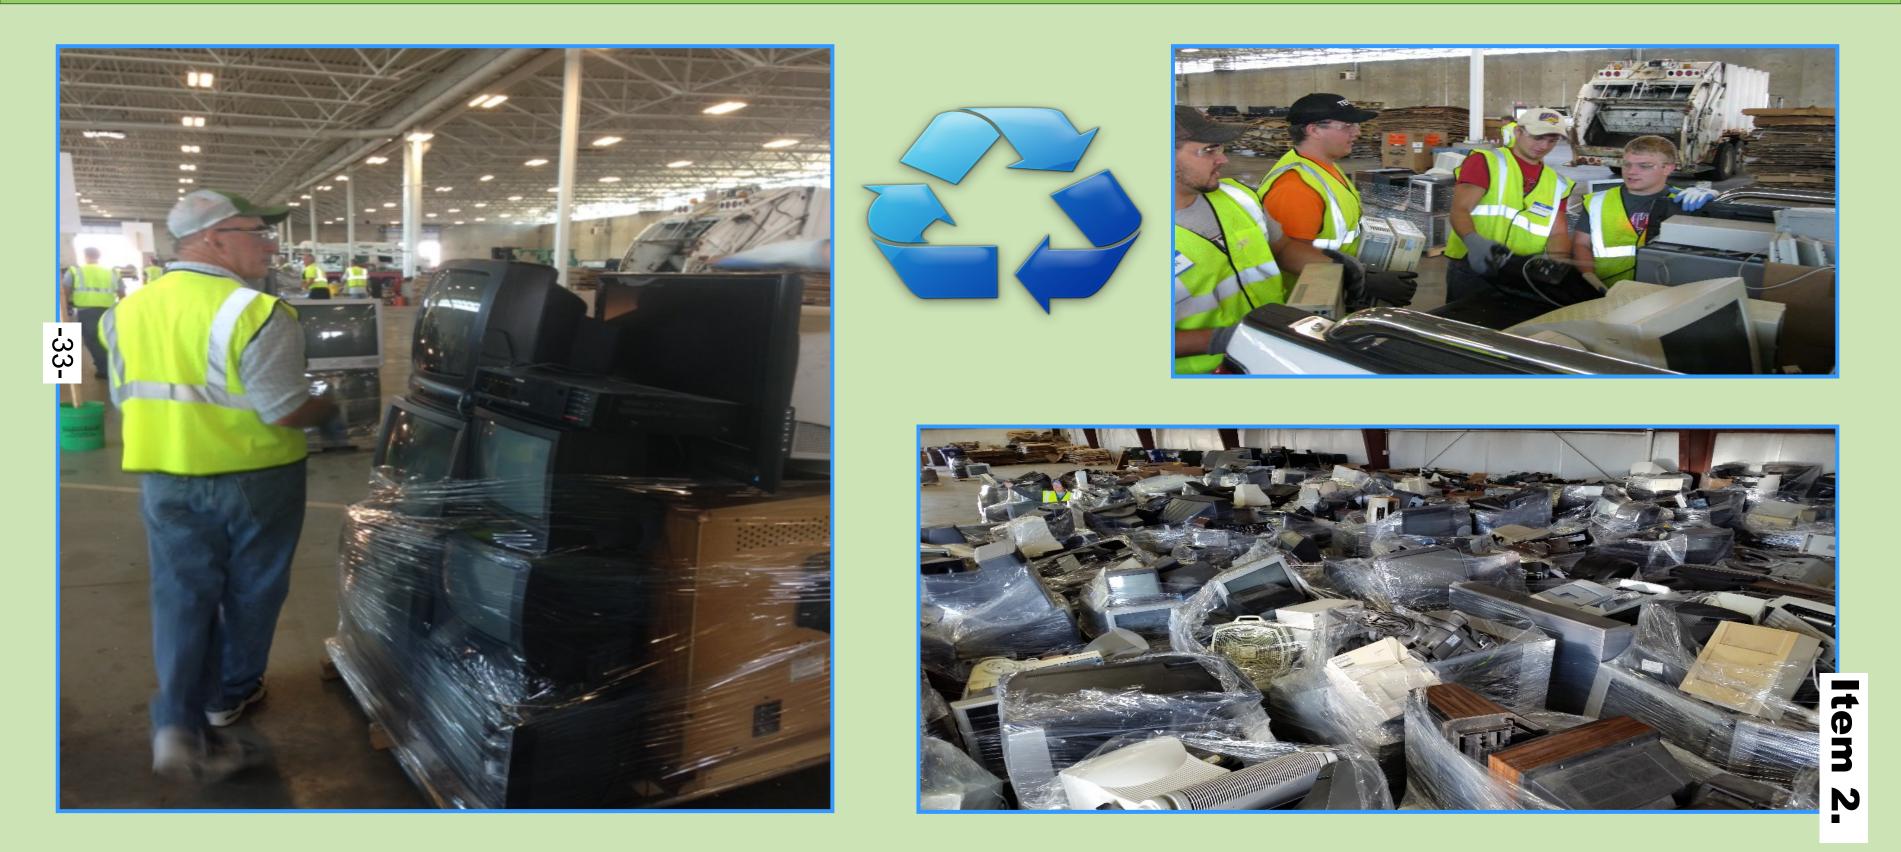

## **Shingle Recycling**

Decreasing waste stream by recycling construction and demolition waste –

-13

Recycled Shingles goes into making new asphalt roads

Recycling items such as Appliances, Glass, Electronic Waste, Re-Chargeable Batteries, Scrap Metal, and Tires further reduce the waste stream

## CF Recycling Options

- Household Recyclables fibers, tin, glass, plastics
- Redeemable Containers \$39,906.00 collected FY09-FY17
- Styrofoam
- Asphalt Shingles 2,841.71 tons diverted from landfill since 2014
- Scrap Metal Appliances
- Tires
- Electronics Rechargeable Batteries
- **Used Motor Oil**
- Waste Vegetable Oil