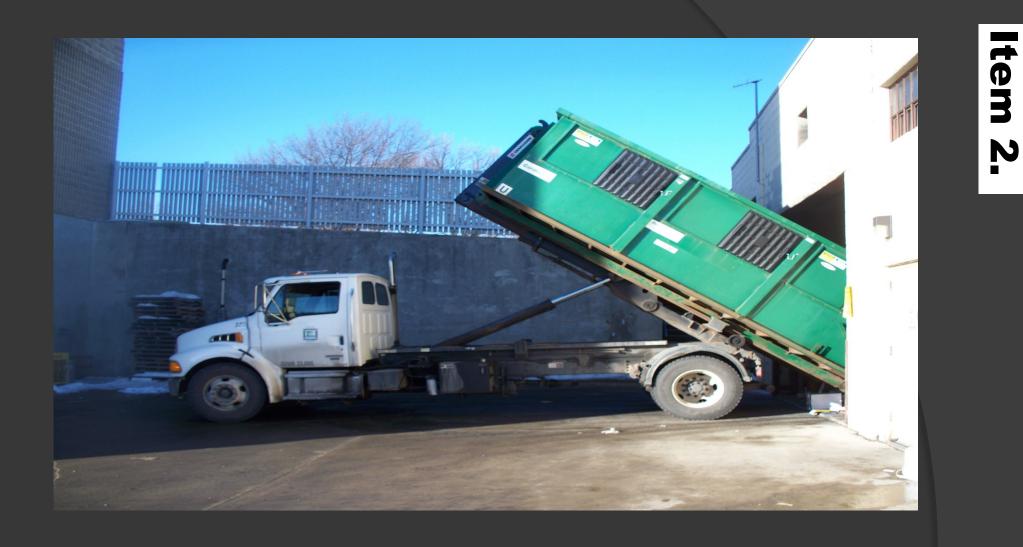

## Household Recycling

- Destination based drop sites Six drop-off
  locations around the City
- Material Recovery Facility (MRF)

Quality Control