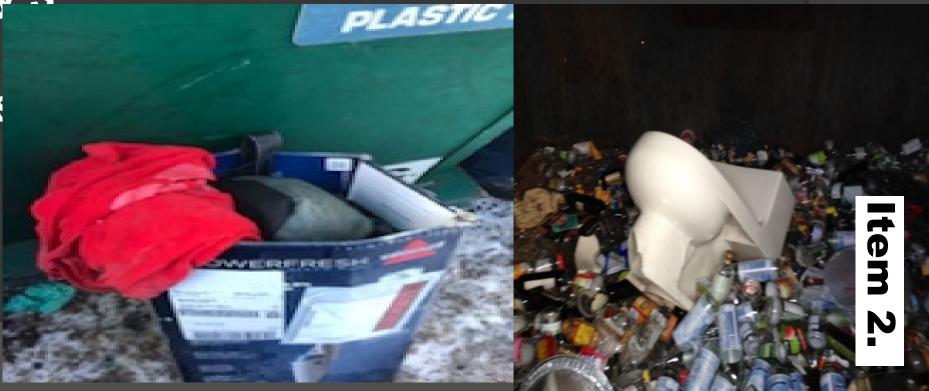

#### **Issues We Face:**

- Contamination has become an increasing problem at the drop off sites. Sites require daily cleanup of illicit items. Some of the sites are located on private property which could possibly be jeopardized if not kept clean.
- Yishful Recycling When residents are trying to recycle items they believe to be recyclable but are not accepted in the City's recycling program. For example, garden hose, television antennas, porcelain items unclean household recyclables.