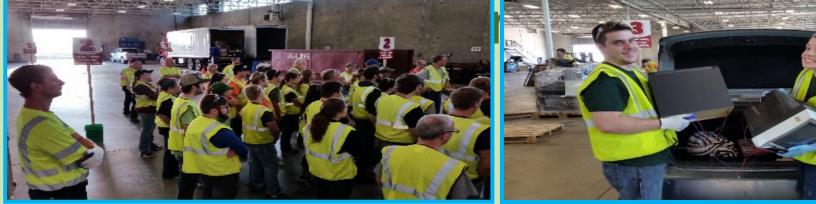

# Fall Household Hazardous Materials Disposal & **Electronics Recycling Drop-off Event**

- Open to Households in Black Hawk County
- Saturday, September 22<sup>nd</sup> from 9 AM 2 PM
- At the Cedar Falls Public Works Complex 4 (2200 Technology Parkway)

# E-waste pallets collected (after a typical 5 hour event)