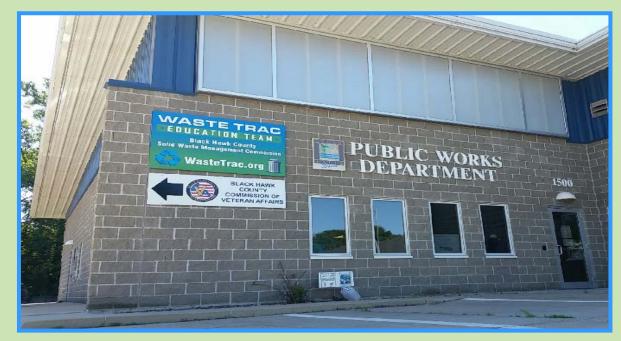

# WASTE TRAC EDUCATION TEAM

Item

N

Waste Trac Education Office **1500 Bluff Street, Cedar Falls** (east of the Cedar Falls Transfer Station and Recycling Center) A partnership between the Black Hawk County Solid Waste **Management Commission** and the City of Cedar Falls