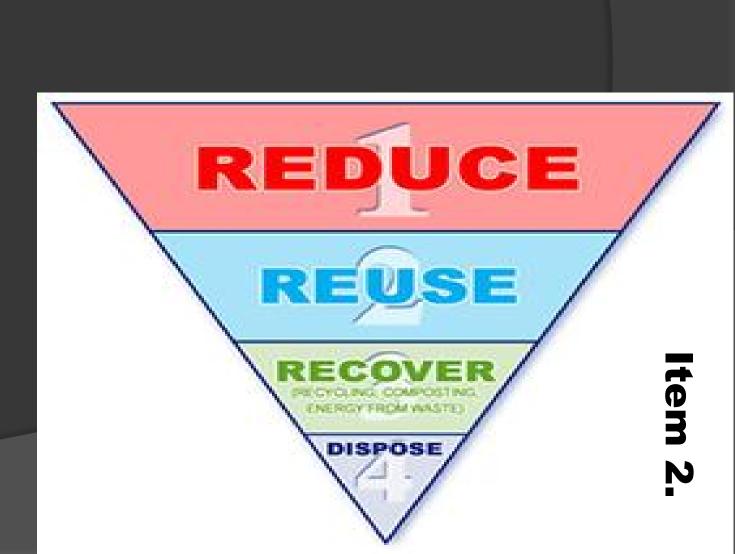

# Recycling Operations

**Household Recycling Methods** 

## **Drop off Site Recycling**

## **Curbside Sort**

## **Single Stream Recycling**

-7-