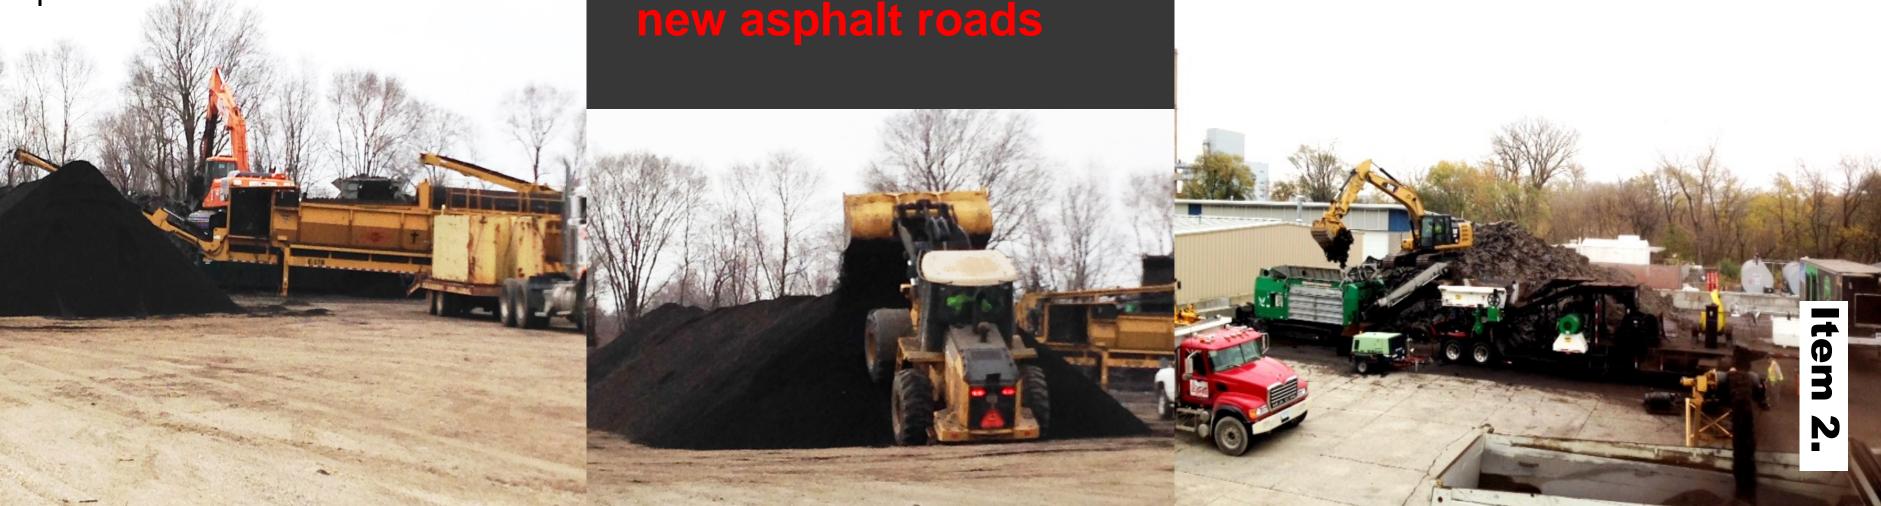

## **Shingle Recycling**

Decreasing waste stream by recycling construction and demolition waste –

-13

Recycled Shingles goes into making new asphalt roads

Recycling items such as Appliances, Glass, Electronic Waste, Re-Chargeable Batteries, Scrap Metal, and Tires further reduce the waste stream