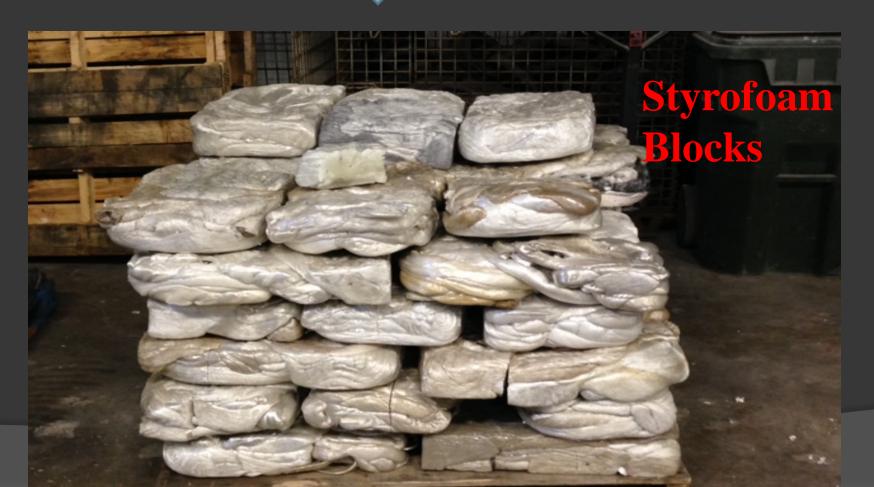

## Total MSW = 16,633.49 tons

- Household recyclables 2,024.42 tons
- Styrofoam 8.60 tons
- Asphalt shingles 395.47tons
- Scrap steel 377.44 tons
- Appliances 165.63 tons
- Glass 579.76 tons
- **Tires 34.61 tons**
- Electronics 67.11 tons
- **Overall Diversion 3,064.82 tons or 18.42%**

## CF Recycling Options

- Household Recyclables fibers, tin, glass, plastics
- Redeemable Containers \$39,906.00 collected FY09-FY17
- Styrofoam
- Asphalt Shingles 2,841.71 tons diverted from landfill since 2014
- Scrap Metal Appliances
- Tires
- Electronics Rechargeable Batteries
- **Used Motor Oil**
- Waste Vegetable Oil