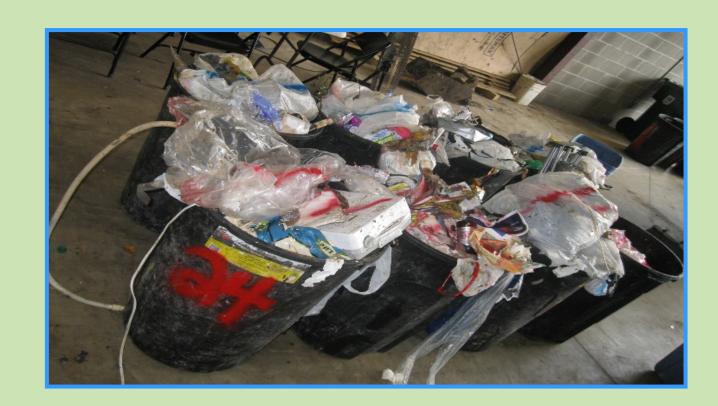

# Recycling Operations

**Household Recycling Methods** 

## **Drop off Site Recycling**

## **Curbside Sort**

## **Single Stream Recycling**

-7-