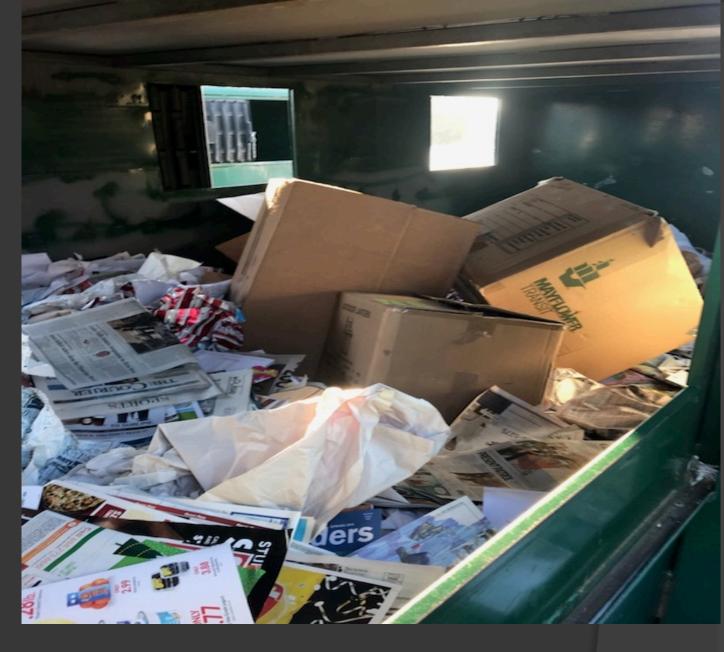

## Household Recycling

- Destination based drop sites Six drop-off
  locations around the City
- Material Recovery Facility (MRF)

Quality Control