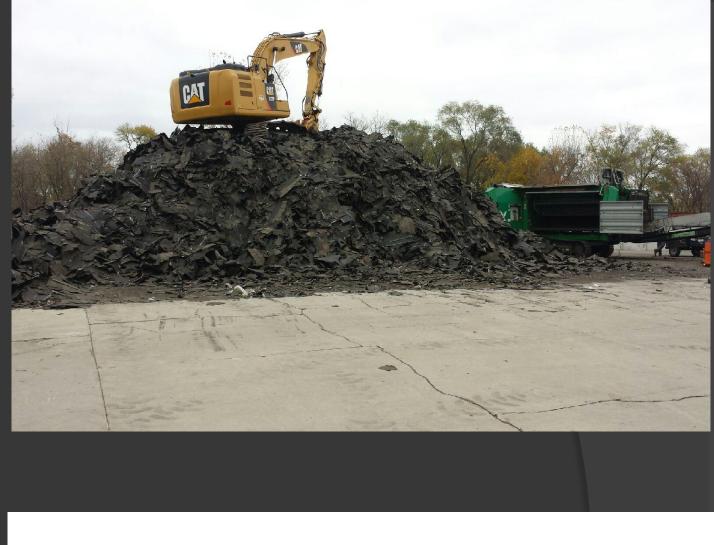

## **Shingle Recycling**

Decreasing waste stream by recycling construction and demolition waste –

-13

Recycled Shingles goes into making new asphalt roads

Recycling items such as Appliances, Glass, Electronic Waste, Re-Chargeable Batteries, Scrap Metal, and Tires further reduce the waste stream