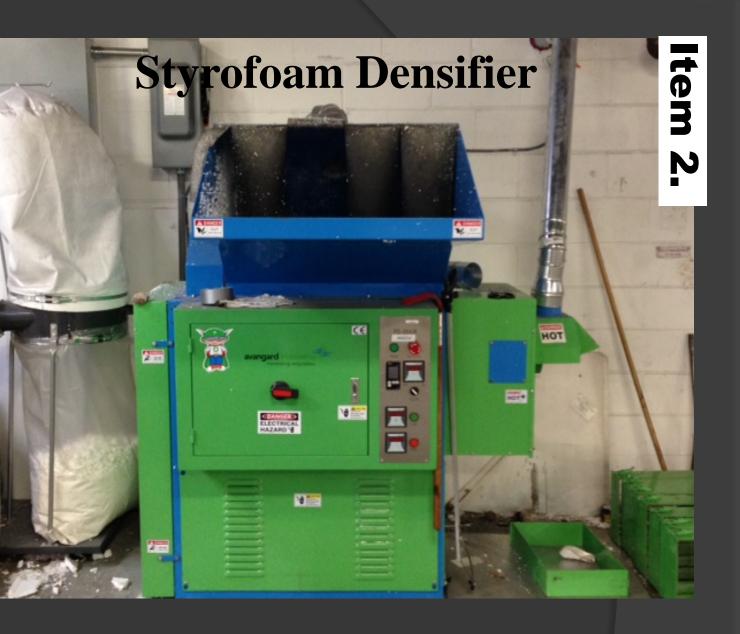

## Total MSW = 16,633.49 tons

- Household recyclables 2,024.42 tons
- Styrofoam 8.60 tons
- Asphalt shingles 395.47tons
- Scrap steel 377.44 tons
- Appliances 165.63 tons
- Glass 579.76 tons
- **Tires 34.61 tons**
- Electronics 67.11 tons
- **Overall Diversion 3,064.82 tons or 18.42%**

## CF Recycling Options

- Household Recyclables fibers, tin, glass, plastics
- Redeemable Containers \$39,906.00 collected FY09-FY17
- Styrofoam
- Asphalt Shingles 2,841.71 tons diverted from landfill since 2014
- Scrap Metal Appliances
- Tires
- Electronics Rechargeable Batteries
- **Used Motor Oil**
- Waste Vegetable Oil