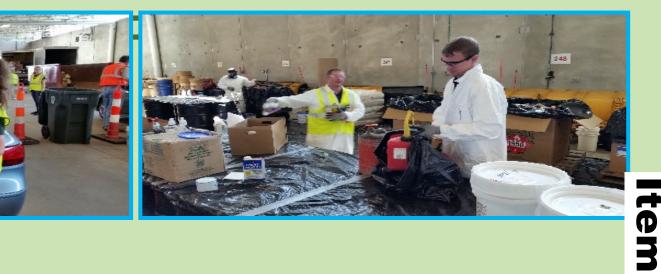

# Fall Household Hazardous Materials Disposal & **Electronics Recycling Drop-off Event**

- Open to Households in Black Hawk County
- Saturday, September 22<sup>nd</sup> from 9 AM 2 PM
- At the Cedar Falls Public Works Complex 4 (2200 Technology Parkway)

Sponsored by the Black Hawk County Solid Waste Management

N